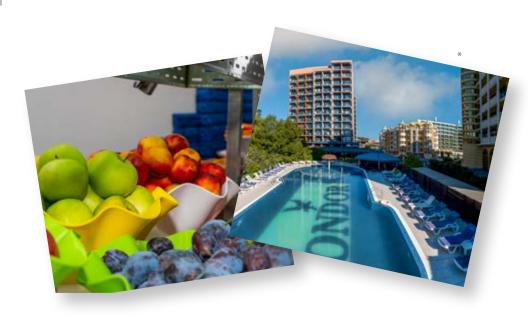

## FOOD & BEVERAGE

### Main restaurant with garden

- Breakfast: 07:30 –10:00 h Buffet with a wide selection of meals, fresh fruits, vegetables, pastries, hot drinks, water, and a range of refreshing juices.
- Lunch: 12:00 –14:00 h Buffet selection with salads, soups, appetizers, main dishes, desserts, and fruits, including water, soft drinks, draft beer, wine, and local alcoholic drinks.
- Dinner: 18:00 –21:00 h Buffet selection with salads, soups, appetizers, main dishes, desserts, and fruits, including water, soft drinks, draft beer, wine, and local alcoholic beverages.
- \*A casual, elegant dress code is recommended in the restaurant, and all closed public places after 18:00.Guests with barefoot and swimsuits are not allowed into the restaurant. Thank you for your understanding.

#### Outdoor pool

• **08:00 - 18:00 h** - Complimentary access to the outdoor pool with children's section.